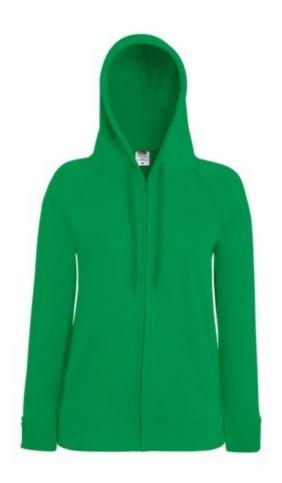

# FRUIT OF THE LOOM, LADIES LIGHTWEIGHT HOODED SWEAT JACKET, HOODED SWEATSHIRT, KELLY GREEN, M

### **Basic informations**

Size: M

Package: 24 Length: 48.5 Width: 37.5 Height: 30

Size: M

Color: Kelly Green

## **Specification**

Fruit of the Loom, Ladies Lightweight Hooded Sweat Jacket, women's hooded sweatshirt, kelly green, M. Women's hooded sweatshirt, slightly waist-high, 80% cotton and 20% polyester sweatshirt, 240gm / m2 cotton . Hooded sweatshirt, stylish, sleeveless and hooded sweatshirt. Suitable hoods in colored hooded sweatshirt. Branding: DTG, screen printing, flex, flock, embroidery